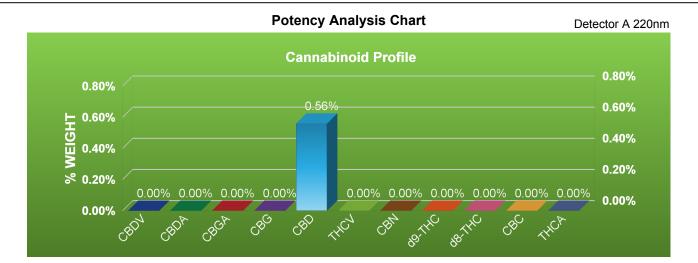

## **Data Output**

| Detector A |        |         |          |  |
|------------|--------|---------|----------|--|
| ID#        | Name   | Conc %  | Weight % |  |
| 1          | CBDV   | 0.000   | 0.00%    |  |
| 2          | CBDA   | 0.000   | 0.00%    |  |
| 3          | CBGA   | 0.000   | 0.00%    |  |
| 4          | CBG    | 0.000   | 0.00%    |  |
| 5          | CBD    | 100.000 | 0.56%    |  |
| 6          | THCV   | 0.000   | 0.00%    |  |
| 7          | CBN    | 0.000   | 0.00%    |  |
| 8          | d9-THC | 0.000   | 0.00%    |  |
| 9          | d8-THC | 0.000   | 0.00%    |  |
| 10         | CBC    | 0.000   | 0.00%    |  |
| 11         | THCA   | 0.000   | 0.00%    |  |

| Total THC/CBD W | eight % | mg/g |
|-----------------|---------|------|
| Total THC       | 0.00%   | 0    |
| Total CBD       | 0.56%   | 5.56 |

 $^{*}$  CBD compliance for Total THC for Hemp-Derived CBD for Edibles, Tinctures, and Oils  $\,$  <0.3 %