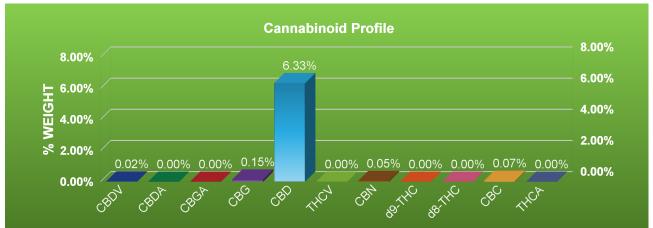

### **Potency Analysis Chart**

Detector A 220nm

### **Data Output**

| Detector A |        |        |          |  |
|------------|--------|--------|----------|--|
| ID#        | Name   | Conc % | Weight % |  |
| 1          | CBDV   | 0.359  | 0.02%    |  |
| 2          | CBDA   | 0.000  | 0.00%    |  |
| 3          | CBGA   | 0.000  | 0.00%    |  |
| 4          | CBG    | 2.323  | 0.15%    |  |
| 5          | CBD    | 95.513 | 6.33%    |  |
| 6          | THCV   | 0.000  | 0.00%    |  |
| 7          | CBN    | 0.783  | 0.05%    |  |
| 8          | d9-THC | 0.000  | 0.00%    |  |
| 9          | d8-THC | 0.000  | 0.00%    |  |
| 10         | CBC    | 1.023  | 0.07%    |  |
| 11         | THCA   | 0.000  | 0.00%    |  |

| Total THC/CBD W | eight % | mg/g  |
|-----------------|---------|-------|
| Total THC       | 0.00%   | 0     |
| Total CBD       | 6.33%   | 63.32 |

CBD per pill: 36mg

 $^{\star}$  CBD compliance for Total THC for Hemp-Derived CBD for Edibles, Tinctures, and Oils  $\,$  <0.3  $\,\%$ 