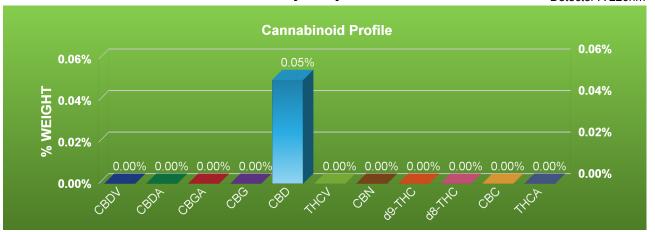

### **Potency Analysis Chart**

Detector A 220nm

#### **Data Output**

| Detector A |        |         |          |  |
|------------|--------|---------|----------|--|
| ID#        | Name   | Conc %  | Weight % |  |
| 1          | CBDV   | 0.000   | 0.00%    |  |
| 2          | CBDA   | 0.000   | 0.00%    |  |
| 3          | CBGA   | 0.000   | 0.00%    |  |
| 4          | CBG    | 0.000   | 0.00%    |  |
| 5          | CBD    | 100.000 | 0.05%    |  |
| 6          | THCV   | 0.000   | 0.00%    |  |
| 7          | CBN    | 0.000   | 0.00%    |  |
| 8          | d9-THC | 0.000   | 0.00%    |  |
| 9          | d8-THC | 0.000   | 0.00%    |  |
| 10         | СВС    | 0.000   | 0.00%    |  |
| 11         | THCA   | 0.000   | 0.00%    |  |

| Total THC/CBD W | eight % | mg/g |
|-----------------|---------|------|
| Total THC       | 0.00%   | 0    |
| Total CBD       | 0.05%   | 0.49 |

 $^{\star}$  CBD compliance for Total THC for Hemp-Derived CBD for Edibles, Tinctures, and Oils  $\,$  <0.3  $\,\%$ 