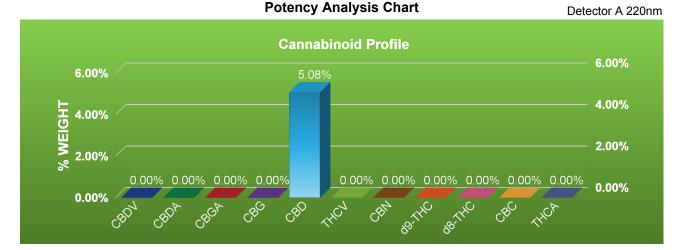

## **Data Output**

| Detector A |        |         |          |  |
|------------|--------|---------|----------|--|
| ID#        | Name   | Conc %  | Weight % |  |
| 1          | CBDV   | 0.000   | 0.00%    |  |
| 2          | CBDA   | 0.000   | 0.00%    |  |
| 3          | CBGA   | 0.000   | 0.00%    |  |
| 4          | CBG    | 0.000   | 0.00%    |  |
| 5          | CBD    | 100.000 | 5.08%    |  |
| 6          | THCV   | 0.000   | 0.00%    |  |
| 7          | CBN    | 0.000   | 0.00%    |  |
| 8          | d9-THC | 0.000   | 0.00%    |  |
| 9          | d8-THC | 0.000   | 0.00%    |  |
| 10         | CBC    | 0.000   | 0.00%    |  |
| 11         | THCA   | 0.000   | 0.00%    |  |

| Total THC/CBD | Weight % | mg/g  |
|---------------|----------|-------|
| Total THC     | 0.00%    | 0     |
| Total CBD     | 5.08%    | 50.75 |

 $^{*}$  CBD compliance for Total THC for Hemp-Derived CBD for Edibles, Tinctures, and Oils  $\,$  <0.3 %