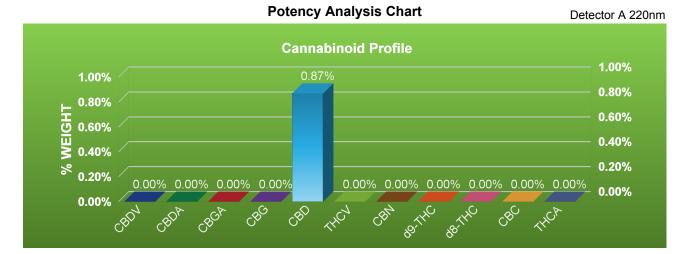

## **Data Output**

| Detector A |        |         |          |  |
|------------|--------|---------|----------|--|
| ID#        | Name   | Conc %  | Weight % |  |
| 1          | CBDV   | 0.000   | 0.00%    |  |
| 2          | CBDA   | 0.000   | 0.00%    |  |
| 3          | CBGA   | 0.000   | 0.00%    |  |
| 4          | CBG    | 0.000   | 0.00%    |  |
| 5          | CBD    | 100.000 | 0.87%    |  |
| 6          | THCV   | 0.000   | 0.00%    |  |
| 7          | CBN    | 0.000   | 0.00%    |  |
| 8          | d9-THC | 0.000   | 0.00%    |  |
| 9          | d8-THC | 0.000   | 0.00%    |  |
| 10         | CBC    | 0.000   | 0.00%    |  |
| 11         | THCA   | 0.000   | 0.00%    |  |

<u> Iward Lukaszek</u>

| Total THC/CBD | /eight % | mg/g |  |
|---------------|----------|------|--|
| Total THC     | 0.00%    | 0    |  |
| Total CBD     | 0.87%    | 8.74 |  |

CBD per gummy: 26.76mg

 $^{*}$  CBD compliance for Total THC for Hemp-Derived CBD for Edibles, Tinctures, and Oils <0.3 %